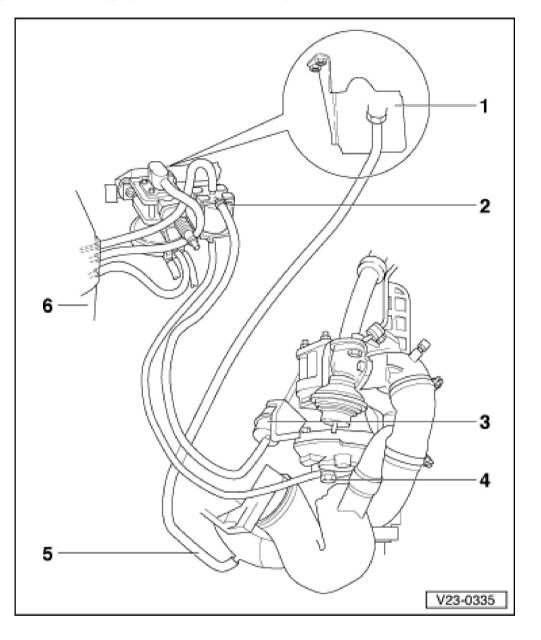

## Testing charge pressure system Hose routing diagram for charge pressure control system

- 1. Intake manifold pressure sender -G71
- 2. Solenoid valve for charge pressure control -N75
- Pressure unit for charge pressure control
- 4. Pressure connection on turbocharger Pressure supply for charge pressure control
- system 5. Pressure connection on outlet for charge air cooler Pressure
  - tapping point for intake manifold pressure sender -G71
- 6. Air cleaner